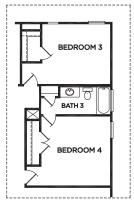

WALK IN CLOSET MASTER SUITE COVERED O PATIO MASTER BREAKFAST BATH Q  $\bigcirc$ 0 FAMILY ROOM KITCHEN OPTION CAB & SI UTILITY W D \_±‡. GARAGE FOYER Ю PWDR PORCH FIRST FLOOR

OPTIONAL BATH 3

OPTIONAL BEDROOM 5

OPTIONAL WET BAR CABINET

OPTIONAL REC ROOM CABINET

The Sullivan

Approximate Square Footage: 2587 4 Bedrooms /2.5 Baths Large Upstairs Gameroom Optional Bathroom 3 Optional Media Room Optional Bedroom 5

RESNET. EnergySmart Builder