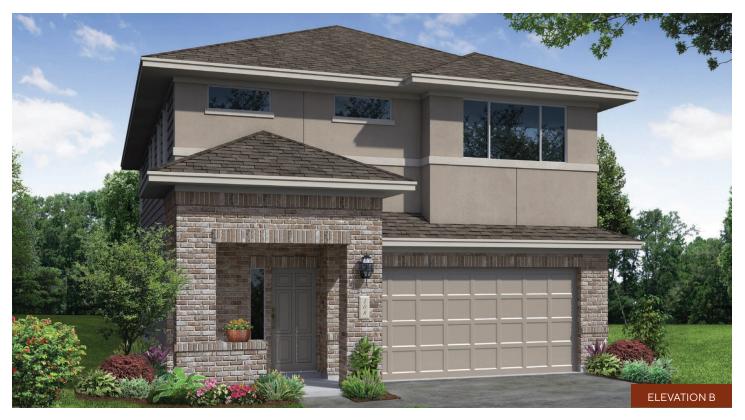

The Sullivan

ELEVATION A

ELEVATION A (with stone)

ELEVATION B (with stone)

ELEVATION C

ELEVATION C (with stone)

OPTIONAL SEPARATE MASTER BATH TUB & SHOWER

GARAGE