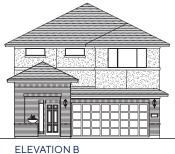

The Sullivan

ELEVATION A

ELEVATION A (with stone)

ELEVATION B (with stone)

ELEVATION C

ELEVATION C (with stone)

OPTIONAL SEPARATE MASTER BATH TUB & SHOWER

GARAGE