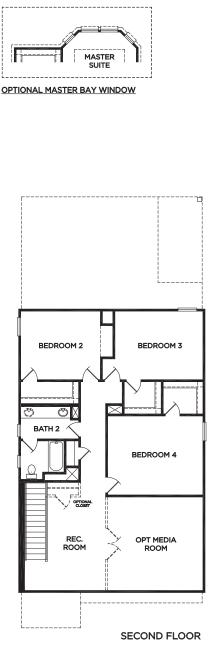

WALK IN CLOSET MASTER SUITE COVERED O PATIO MASTER BREAKFAST BATH Q  $\bigcirc$ 0 FAMILY ROOM KITCHEN OPTION CAB & SI UTILITY W D \_±‡. GARAGE FOYER Ю PWDR PORCH FIRST FLOOR

OPTIONAL BATH 3

OPTIONAL BEDROOM 5

OPTIONAL WET BAR CABINET

OPTIONAL REC ROOM CABINET

The Sullivan

Approximate Square Footage: 2587 4 Bedrooms /2.5 Baths Large Upstairs Gameroom Optional Bathroom 3 Optional Media Room Optional Bedroom 5

RESNET. EnergySmart Builder